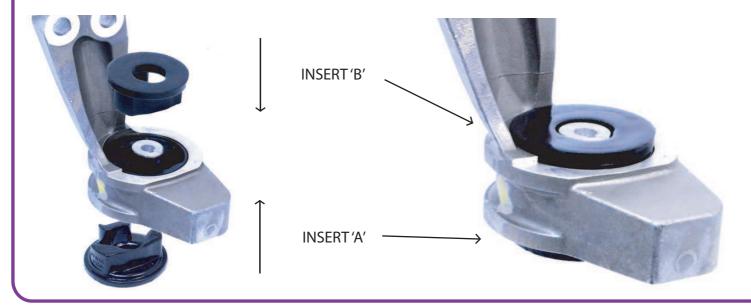

# **Fitting Instructions:**

- 1. Undo bolts and lower the rear diff mount away from the sub-frame to access the diff mount bushes. Clean any dirt from the rubber bush outer and inner voids.
- 2. Slide the new 'A' Insert into the voids from the outside of the mount bush and 'B' Insert into the voids from the inside of the mount. Repeat same on the other side of the Rear Diff mount.
- 3. Refit the diff mount back to the sub-frame and tension all hardware to manufacturers recommended torque settings.